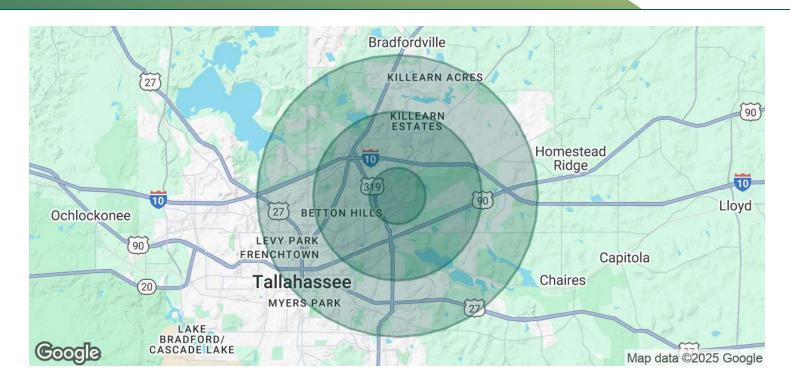

#### **OFFERING SUMMARY**

| Sale Price:    | \$9,000,000     |
|----------------|-----------------|
| Lot Size:      | 15 Acres        |
| Traffic Count: | 23,000 cars/day |

| DEMOGRAPHICS      | 1 MILE   | 3 MILES   | 5 MILES   |
|-------------------|----------|-----------|-----------|
| Total Households  | 2,123    | 20,296    | 55,231    |
| Total Population  | 4,778    | 45,695    | 130,455   |
| Average HH Income | \$83,357 | \$110,800 | \$101,598 |

| HOUSEHOLDS & INCOME | 1 MILE    | 3 MILES   | 5 MILES   |
|---------------------|-----------|-----------|-----------|
| Total Households    | 2,123     | 20,296    | 55,231    |
| # of Persons per HH | 2.3       | 2.3       | 2.4       |
| Average HH Income   | \$83,357  | \$110,800 | \$101,598 |
| Average House Value | \$304,815 | \$375,420 | \$342,916 |