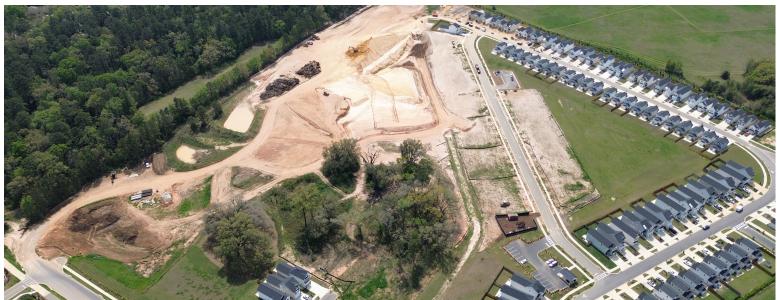

#### PROPERTY DESCRIPTION

Seize the opportunity to develop within Canopy, Tallahassee's premier master-planned community. This **15-acre**, **high-and-dry town center parcel** is fully entitled for **170,000 SF of commercial space** and sits at the heart of the city's fastest-growing corridor. While the property is priced for the entire town center, single pad sites and smaller portions may be subdivided to accommodate various development needs.

#### Site Features & Infrastructure:

- Entitled for 170,000 SF of mixed use commercial space
- Delivered with rough grading, utilities, storm drain stubs, and off-site stormwater management (60% impervious coverage)
- Entitlements and school/traffic concurrency (mitigation) in place
- Strategically positioned in the center of Canopy, offering high visibility and accessibility

#### **DEVELOPMENT & SURROUNDING GROWTH**

- Future I-10 interchange planned just north of the property
- 1,700 residential units planned within Canopy:
  - o Apartments: 300 built, 370 under contract negotiations
  - Single Family Homes: 150 built, 100 lots ready to build, 600+ in various stages of development
- 100,000 SF entertainment complex (similar to Dave&Busters) under construction
- Two 2-acre retail pads available, each entitled for 20,000 SF
- Major anchors already in place:
  - o Tallahassee Orthopedic Clinic built and operational
  - o 180 bed assisted living facility built and operational
  - o 60,000 SF Senior Center funded and city owned
  - o 60,000 SF Church Site sold
  - o 100,000 SF Medical Campus Tallahassee Memorial Hospital site sold and closed