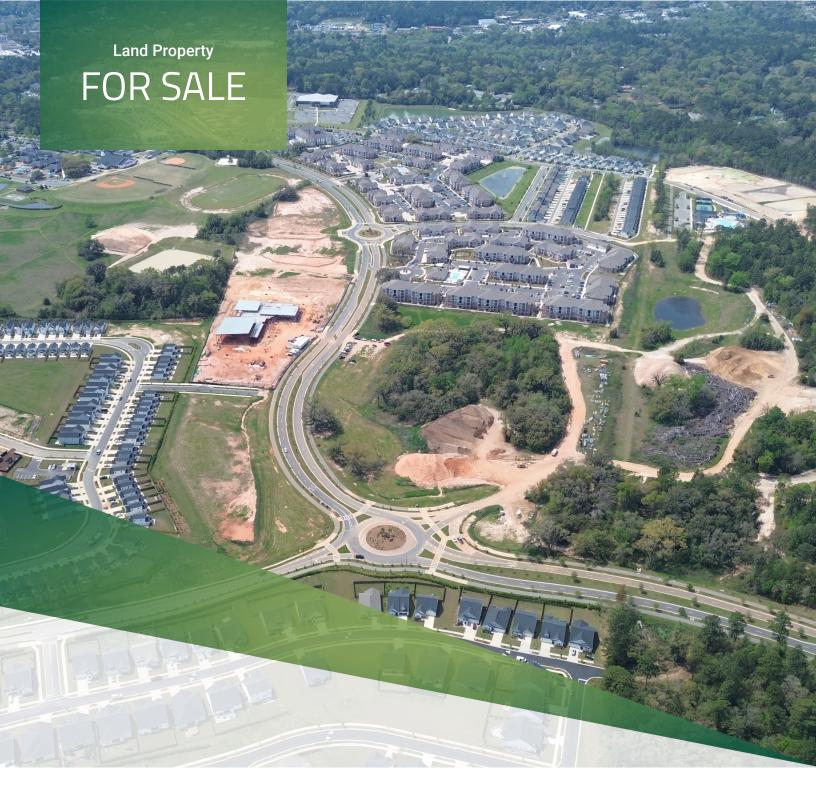

#### PROPERTY DESCRIPTION

Seize the opportunity to develop within Canopy, Tallahassee's premier master-planned community. This **15-acre**, **high-and-dry town center parcel** is fully entitled for **170,000 SF of commercial space** and sits at the heart of the city's fastest-growing corridor. While the property is priced for the entire town center, single pad sites and smaller portions may be subdivided to accommodate various development needs.

#### Site Features & Infrastructure:

- Entitled for 170,000 SF of mixed use commercial space
- Delivered with rough grading, utilities, storm drain stubs, and off-site stormwater management (60% impervious coverage)
- Entitlements and school/traffic concurrency (mitigation) in place
- Strategically positioned in the center of Canopy, offering high visibility and accessibility

#### **DEVELOPMENT & SURROUNDING GROWTH**

- Future I-10 interchange planned just north of the property
- 1,700 residential units planned within Canopy:
  - o Apartments: 300 built, 370 under contract negotiations
  - Single Family Homes: 150 built, 100 lots ready to build, 600+ in various stages of development
- 100,000 SF entertainment complex (similar to Dave&Busters) under construction
- Two 2-acre retail pads available, each entitled for 20,000 SF
- Major anchors already in place:
  - o Tallahassee Orthopedic Clinic built and operational
  - o 180 bed assisted living facility built and operational
  - o 60,000 SF Senior Center funded and city owned
  - o 60,000 SF Church Site sold
  - o 100,000 SF Medical Campus Tallahassee Memorial Hospital site sold and closed