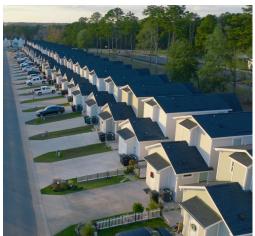

#### PROPERTY DESCRIPTION

Seize the opportunity to develop within Canopy, Tallahassee's premier master-planned community. This **15-acre**, **high-and-dry town center parcel** is fully entitled for **170,000 SF of commercial space** and sits at the heart of the city's fastest-growing corridor. While the property is priced for the entire town center, single pad sites and smaller portions may be subdivided to accommodate various development needs.

#### **DEVELOPMENT & SURROUNDING GROWTH**

- Future I-10 interchange planned just north of the property
- 1,700 residential units planned within Canopy:
  - o Apartments: 300 built, 370 under contract negotiations
  - Single Family Homes: 150 built, 100 lots ready to build, 600+ in various stages of development
- 100,000 SF entertainment complex (similar to Dave&Busters) under construction
- Two 2-acre retail pads available, each entitled for 20,000 SF
- Major anchors already in place:
  - o Tallahassee Orthopedic Clinic built and operational
  - o 180 bed assisted living facility built and operational
  - o 60,000 SF Senior Center funded and city owned
  - o 60,000 SF Church Site sold
  - o 100,000 SF Medical Campus Tallahassee Memorial Hospital site sold and closed