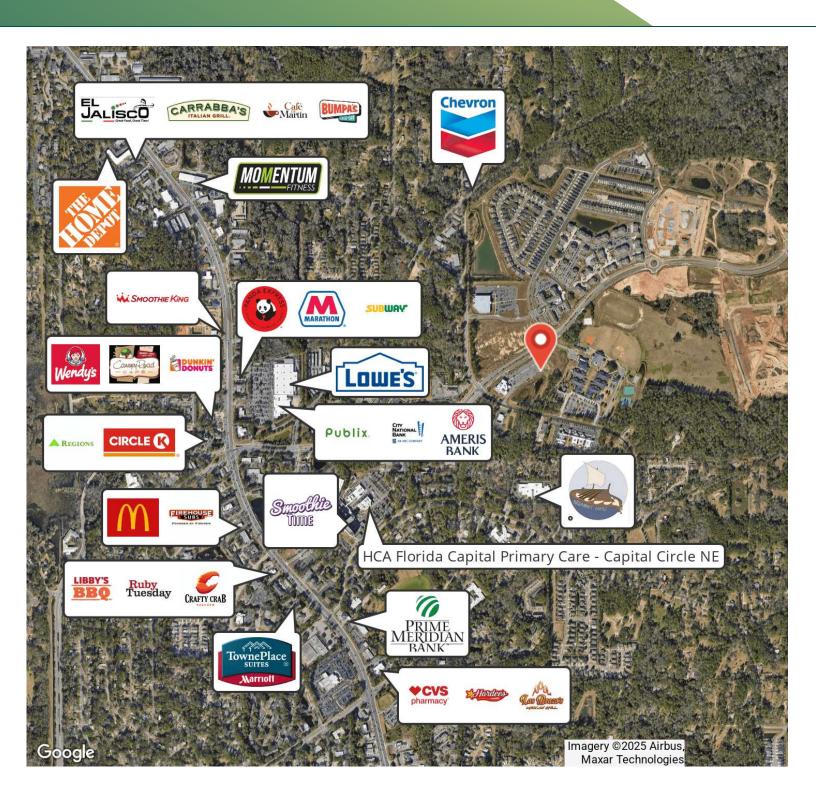

#### **DEVELOPMENT & SURROUNDING GROWTH**

- Future I-10 interchange planned just north of the property
- 1,700 residential units planned within Canopy:
  - o Apartments: 300 built, 370 under contract negotiations
  - Single Family Homes: 150 built, 100 lots ready to build, 600+ in various stages of development
- 100,000 SF entertainment complex (similar to Dave&Busters) under construction
- Two 2-acre retail pads available, each entitled for 20,000 SF
- Major anchors already in place:
  - o Tallahassee Orthopedic Clinic built and operational
  - o 180 bed assisted living facility built and operational
  - o 60,000 SF Senior Center funded and city owned
  - o 60,000 SF Church Site sold
  - o 100,000 SF Medical Campus Tallahassee Memorial Hospital site sold and closed