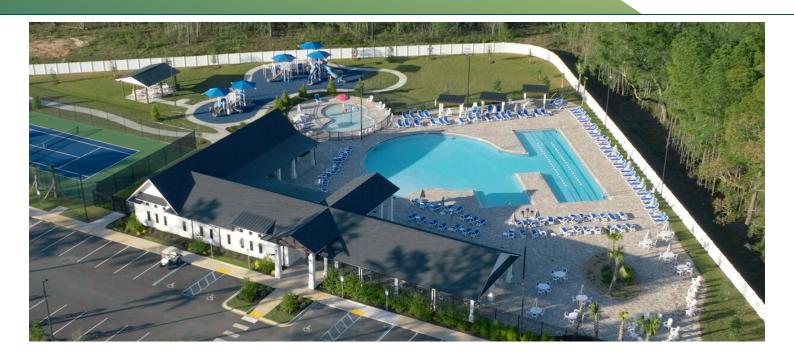

#### **DEVELOPMENT & SURROUNDING GROWTH**

- Future I-10 interchange planned just north of the property
- 1,700 residential units planned within Canopy:
  - o Apartments: 300 built, 370 under contract negotiations
  - Single Family Homes: 150 built, 100 lots ready to build, 600+ in various stages of development
- 100,000 SF entertainment complex (similar to Dave&Busters) under construction
- Two 2-acre retail pads available, each entitled for 20,000 SF
- Major anchors already in place:
  - o Tallahassee Orthopedic Clinic built and operational
  - o 180 bed assisted living facility built and operational
  - o 60,000 SF Senior Center funded and city owned
  - o 60,000 SF Church Site sold
  - o 100,000 SF Medical Campus Tallahassee Memorial Hospital site sold and closed